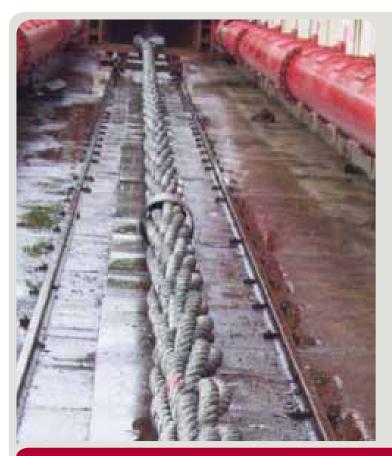

## **ITEMS**

KTL supplied the heavy lift slings for the T&I (transportation & installation) of the Muda C Remote Head well platform (MDD) for CPOC, a joint operating company between Petronas Carigali and PTTEPI.

The platforms were installed in 60m water depth in the Malaysia-Thailand Joint Development Area.

- 2 KimFlex Slings, 192mm dia x 41.69m effective length, MBL 1274.40 MT, made with Engineered Length Control (ELC).
- 2 KimFlex Slings, 176mm dia x 51.21m effective length, MBL 1072.80 MT, made with Engineered Length Control (ELC).