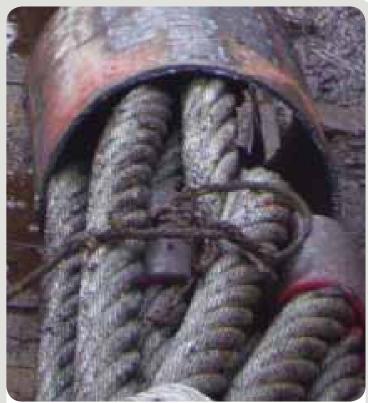

## **ITEMS**

KTL supplied the heavy lift slings for the T&I (transportation & installation) of the Muda C Remote Head well platform (MDD) for CPOC, a joint operating company between Petronas Carigali and PTTEPI.

The platforms were installed in 60m water depth in the Malaysia-Thailand Joint Development Area.

- 2 KimFlex Slings, 192mm dia x 41.69m effective length, MBL 1274.40 MT, made with Engineered Length Control (ELC).
- 2 KimFlex Slings, 176mm dia x 51.21m effective length, MBL 1072.80 MT, made with Engineered Length Control (ELC).