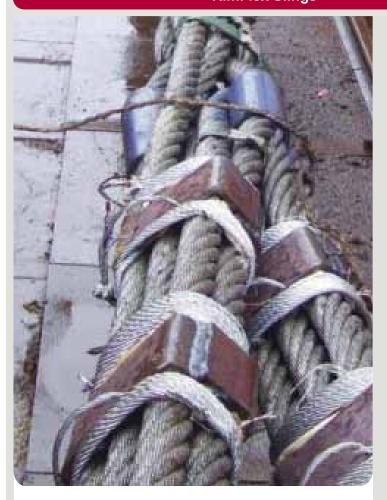

## **ITEMS**

KTL supplied the heavy lift slings for the T&I (transportation & installation) of the Muda C Remote Head well platform (MDD) for CPOC, a joint operating company between Petronas Carigali and PTTEPI.

The platforms were installed in 60m water depth in the Malaysia-Thailand Joint Development Area.

- 2 KimFlex Slings, 192mm dia x 41.69m effective length, MBL 1274.40 MT, made with Engineered Length Control (ELC).
- 2 KimFlex Slings, 176mm dia x 51.21m effective length, MBL 1072.80 MT, made with Engineered Length Control (ELC).