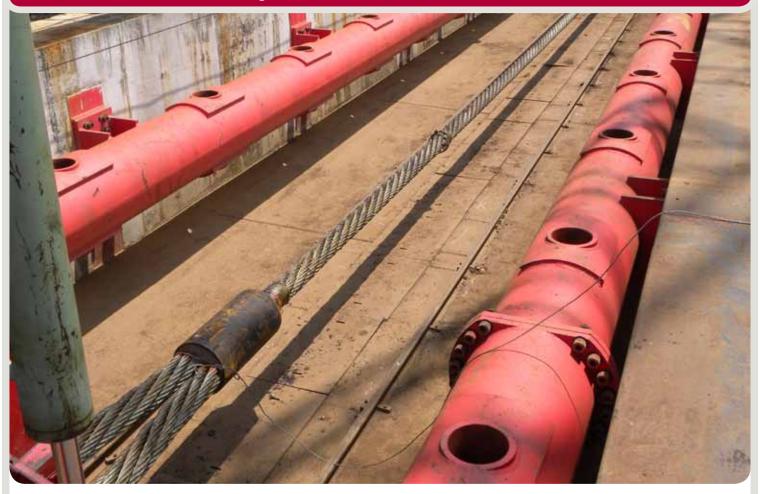

# **Structural Rigging**

- 48 KimLock Cable Laid Slings, 152mm dia x 35m effective length.
- 4 KimLock Cable Laid Slings, 152mm dia x 9m effective length.

Slings all manufactured and tested by KTL Offshore in Singapore. Witnessed and certified by ABS.

# **SSAO MARLIM P37 FPSO PROJECT (Brazil)**

KimLock Slings

71 Tuas Bay Drive Singapore 637430 www.ktlgroup.com Tel: (65) 6543 8888 Fax: (65) 6545 2323 Email: ktl@ktlsg.com.sg