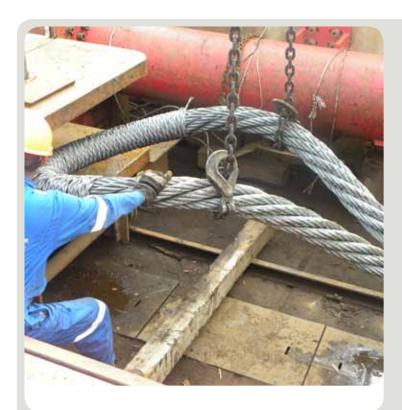

# **Structural Rigging**

- 48 KimLock Cable Laid Slings, 152mm dia x 35m effective length.
- 4 KimLock Cable Laid Slings, 152mm dia x 9m effective length.

Slings all manufactured and tested by KTL Offshore in Singapore. Witnessed and certified by ABS.

# **SSAO MARLIM P37 FPSO PROJECT (Brazil)**

KimLock Slings

71 Tuas Bay Drive Singapore 637430 www.ktlgroup.com Tel: (65) 6543 8888 Fax: (65) 6545 2323 Email: ktl@ktlsg.com.sg