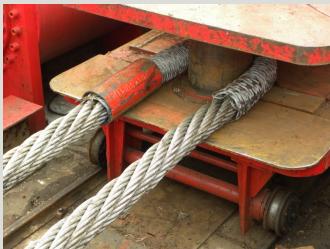

# AMPA-09 HP COMPRESSOR (Brunei) KimFlex Slings, and Shackles

# **ITEMS**

- •1 x KimFlex Sling, 304mm dia, x 11.96 mtr length, MBL 3060 MT
- •2 x KimFlex Slings, 304mm dia, x 11.17 mtr length, MBL 3060 MT
- •1 x KimFlex Sling, 304mm dia, x 10.46 mtr length, MBL 3060 MT
- •4 x KimFlex Slings, 284mm dia, x 12.96 mtr length, MBL 2592 MT
- •4 x KimFlex Slings, 284mm dia, x 11.65 mtr length, MBL 2592 MT
- •4 x Crosby G-2160 Wide Body Shackles, 700MT •10 x Crosby G-2160 Wide Body Shackles, 500MT 6 x Green Pin P6033 Wide Body Sling Shackles, 500MT