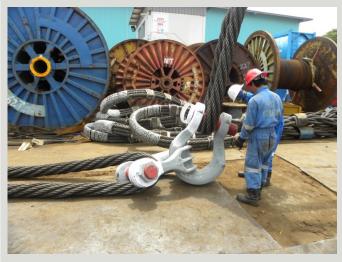

# AMPA-09 HP COMPRESSOR (Brunei) KimFlex Slings, and Shackles

# **ITEMS**

- •1 x KimFlex Sling, 304mm dia, x 11.96 mtr length, MBL 3060 MT
- •2 x KimFlex Slings, 304mm dia, x 11.17 mtr length, MBL 3060 MT
- •1 x KimFlex Sling, 304mm dia, x 10.46 mtr length, MBL 3060 MT
- •4 x KimFlex Slings, 284mm dia, x 12.96 mtr length, MBL 2592 MT
- •4 x KimFlex Slings, 284mm dia, x 11.65 mtr length, MBL 2592 MT
- •4 x Crosby G-2160 Wide Body Shackles, 700MT •10 x Crosby G-2160 Wide Body Shackles, 500MT 6 x Green Pin P6033 Wide Body Sling Shackles, 500MT