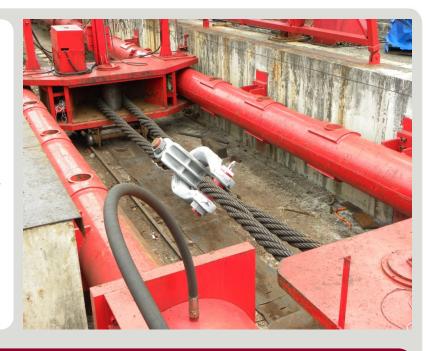

# AMPA-09 HP COMPRESSOR (Brunei) KimFlex Slings, and Shackles

# **ITEMS**

- •1 x KimFlex Sling, 304mm dia, x 11.96 mtr length, MBL 3060 MT
- •2 x KimFlex Slings, 304mm dia, x 11.17 mtr length, MBL 3060 MT
- •1 x KimFlex Sling, 304mm dia, x 10.46 mtr length, MBL 3060 MT
- •4 x KimFlex Slings, 284mm dia, x 12.96 mtr length, MBL 2592 MT
- •4 x KimFlex Slings, 284mm dia, x 11.65 mtr length, MBL 2592 MT
- •4 x Crosby G-2160 Wide Body Shackles, 700MT •10 x Crosby G-2160 Wide Body Shackles, 500MT 6 x Green Pin P6033 Wide Body Sling Shackles, 500MT