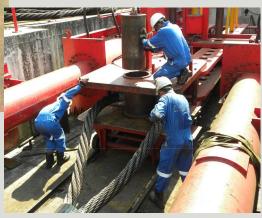

## ITEMS

- 1 x KimLock Cable Laid sling, 168mm dia x 18.3m effective length, MBL 1408MT
- •2 x KimLock Flemish Eye slings, 127mm dia x 37m effective length, MBL 1121MT.
- 2 x KimLock Flemish Eye slings, 127mm dia x 21.15m effective length, MBL 1121MT
- •1 length of 103mm dia x 20.75m effective length wire rope. Flemish steel ferrules with 1545mm soft eyes at both ends. Rope MBL 835MT.
- 4 lengths of 52mm x 15m effective length wire rope. Flemish steel ferrules with 1500mm soft eyes at both ends . Rope MBL 226MT
- 3 x Green Pin P6036 Heavy Duty Shackles, 400MT
- 1 x Green Pin P6036 Heavy Duty Shackle, 300MT