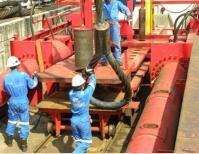

## ITEMS

- 1 x KimLock Cable Laid sling, 168mm dia x 18.3m effective length, MBL 1408MT
- •2 x KimLock Flemish Eye slings, 127mm dia x 37m effective length, MBL 1121MT.
- 2 x KimLock Flemish Eye slings, 127mm dia x 21.15m effective length, MBL 1121MT
- •1 length of 103mm dia x 20.75m effective length wire rope. Flemish steel ferrules with 1545mm soft eyes at both ends. Rope MBL 835MT.
- 4 lengths of 52mm x 15m effective length wire rope. Flemish steel ferrules with 1500mm soft eyes at both ends . Rope MBL 226MT
- 3 x Green Pin P6036 Heavy Duty Shackles, 400MT
- 1 x Green Pin P6036 Heavy Duty Shackle, 300MT