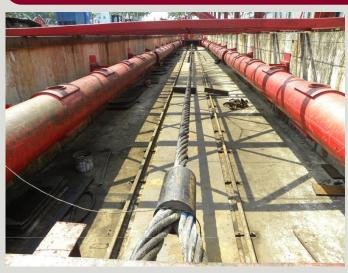

## ITEMS

- 1 x KimLock Cable Laid sling, 168mm dia x 18.3m effective length, MBL 1408MT
- •2 x KimLock Flemish Eye slings, 127mm dia x 37m effective length, MBL 1121MT.
- 2 x KimLock Flemish Eye slings, 127mm dia x 21.15m effective length, MBL 1121MT
- •1 length of 103mm dia x 20.75m effective length wire rope. Flemish steel ferrules with 1545mm soft eyes at both ends. Rope MBL 835MT.
- 4 lengths of 52mm x 15m effective length wire rope. Flemish steel ferrules with 1500mm soft eyes at both ends . Rope MBL 226MT
- 3 x Green Pin P6036 Heavy Duty Shackles, 400MT
- 1 x Green Pin P6036 Heavy Duty Shackle, 300MT