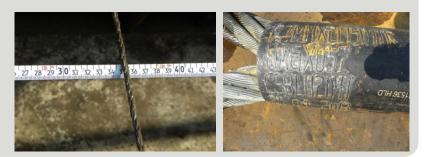

## ITEMS

- 1 x KimLock Cable Laid sling, 168mm dia x 18.3m effective length, MBL 1408MT
- •2 x KimLock Flemish Eye slings, 127mm dia x 37m effective length, MBL 1121MT.
- 2 x KimLock Flemish Eye slings, 127mm dia x 21.15m effective length, MBL 1121MT
- •1 length of 103mm dia x 20.75m effective length wire rope. Flemish steel ferrules with 1545mm soft eyes at both ends. Rope MBL 835MT.
- 4 lengths of 52mm x 15m effective length wire rope. Flemish steel ferrules with 1500mm soft eyes at both ends . Rope MBL 226MT
- 3 x Green Pin P6036 Heavy Duty Shackles, 400MT
- 1 x Green Pin P6036 Heavy Duty Shackle, 300MT

All manufactured and tested by KTL Offshore in Singapore. Witnessed and certified by ABS.

71 Tuas Bay Drive Singapore 637430 www.ktlgroup.com Tel: (65) 6543 8888 Fax: (65) 6545 2323 Fmail: ktl@ktlsg.com.sg.