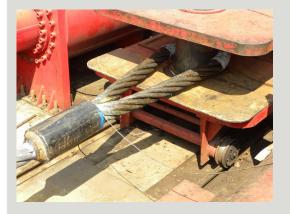

## ITEMS

- 1 x KimLock Cable Laid sling, 168mm dia x 18.3m effective length, MBL 1408MT
- •2 x KimLock Flemish Eye slings, 127mm dia x 37m effective length, MBL 1121MT.
- 2 x KimLock Flemish Eye slings, 127mm dia x 21.15m effective length, MBL 1121MT
- •1 length of 103mm dia x 20.75m effective length wire rope. Flemish steel ferrules with 1545mm soft eyes at both ends. Rope MBL 835MT.
- 4 lengths of 52mm x 15m effective length wire rope. Flemish steel ferrules with 1500mm soft eyes at both ends . Rope MBL 226MT
- 3 x Green Pin P6036 Heavy Duty Shackles, 400MT
- 1 x Green Pin P6036 Heavy Duty Shackle, 300MT