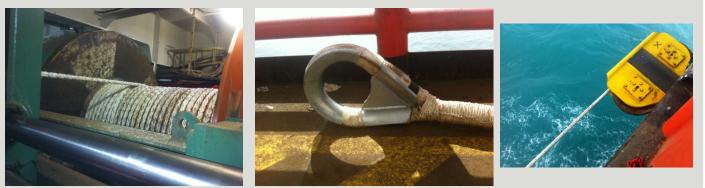

## WASIT PROJECT - OFFSHORE FIELD DEVELOPMENT (Saudi Arabia) Installation of Plasma HMPE Rope

## ITEMS

6 lengths of Plasma HMPE 12 x 12 Mooring Line with MFP Jacket braid. Diameter 56.9mm x 1500 meter length. MBL of rope (after termination efficiency) 200MT.

Thimble spliced in one end.

Approximate weight of 100 meters = 195kg.

Rope provided on wooden drum.

Technical assistance was provided to install the rope.

71 Tuas Bay Drive Singapore 637430 www.ktlgroup.com Tel: (65) 6543 8888 Fax: (65) 6545 2323 Email: ktl@ktlsg.com.sg

MEMBER OF