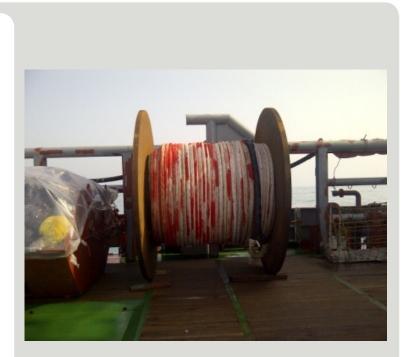

## ITEMS

6 lengths of Plasma HMPE 12 x 12 Mooring Line with MFP Jacket braid. Diameter 56.9mm x 1500 meter length. MBL of rope (after termination efficiency) 200MT.

Thimble spliced in one end.

Approximate weight of 100 meters = 195kg.

Rope provided on wooden drum.

Technical assistance was provided to install the rope.

71 Tuas Bay Drive Singapore 637430 www.ktlgroup.com Tel: (65) 6543 8888 Fax: (65) 6545 2323 Email: ktl@ktlsg.com.sg

MEMBER OF