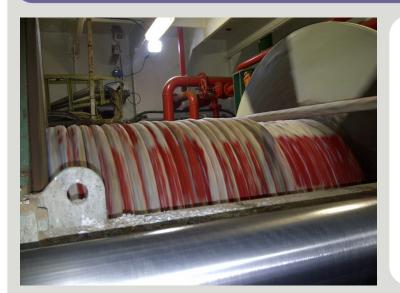

## ITEMS

6 lengths of Plasma HMPE 12 x 12 Mooring Line with MFP Jacket braid. Diameter 56.9mm x 1500 meter length. MBL of rope (after termination efficiency) 200MT.

Thimble spliced in one end.

Approximate weight of 100 meters = 195kg.

Rope provided on wooden drum.

Technical assistance was provided to install the rope.

71 Tuas Bay Drive Singapore 637430 www.ktlgroup.com Tel: (65) 6543 8888 Fax: (65) 6545 2323 Email: ktl@ktlsg.com.sg

MEMBER OF