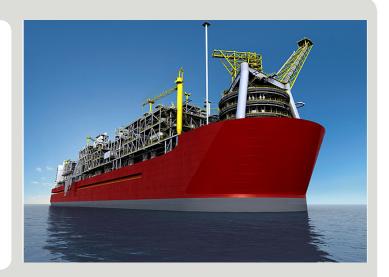

#### **BACKGROUND**

The Prelude FLNG project is scheduled to begin production in 2017. Located at the Prelude gas field, some 300 miles offshore Western Australia, it will extract gas from a field estimated to contain approximately three trillion cubic feet and convert it to LNG.

# Prelude Flng-1 (Australia) KimLock Cable Laid Sling and Cable Laid Grommet