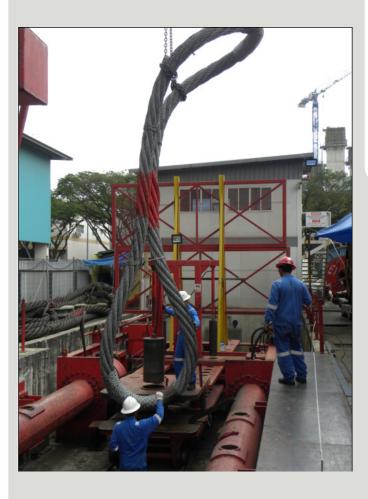

# Prelude Flng-1 (Australia) KimLock Cable Laid Sling and Cable Laid Grommet

#### **ITEMS**

•9 x KIMLOCK CABLE LAID SLING, 176mm X 50mtr effective length, MBL 1800MT

•5 x CABLE LAID GROMMET, 231mm X 7.5mtr effective length, MBL 5263MT

All manufactured and tested by KTL Offshore in Singapore. Witnessed and certified by ABS.