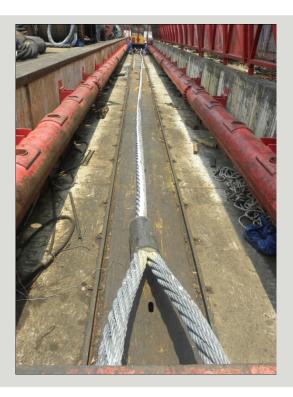

# Prelude Flng-1 (Australia) KimLock Cable Laid Sling and Cable Laid Grommet

#### **ITEMS**

•9 x KIMLOCK CABLE LAID SLING, 176mm X 50mtr effective length, MBL 1800MT

•5 x CABLE LAID GROMMET, 231mm X 7.5mtr effective length, MBL 5263MT

All manufactured and tested by KTL Offshore in Singapore. Witnessed and certified by ABS.