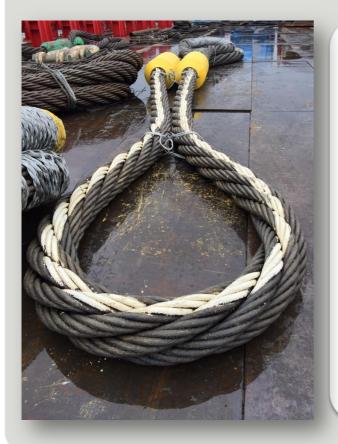

KTL Offshore supplied  $KimLock^{TM}$  cable laid slings with resin terminated spliced eyes, which provided the heavy lift contractor with a lighter rigging solution as well as a faster, easier load out and installation due to the compact terminations.

# Daman Development Project (India) KimLock™ Cable Laid Slings

#### **ITEMS**

2 x KimLock Cable Laid Sling 164mm x 29.4mtrs CSBL 1310MT
2 x KimLock Cable Laid Sling 191mm x 28.9mtrs CSBL 1687MT
2 x KimLock Cable Laid Sling 262mm x 26.7mtrs CSBL 3469MT

2 X Milleock Gable Laid Gillig 20211111 X 20.711113 GGDL 34031111