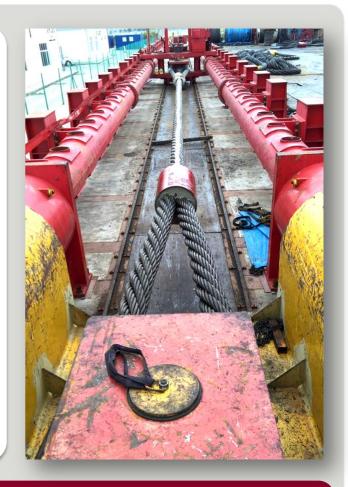

KTL Offshore supplied  $KimLock^{TM}$  cable laid slings with resin terminated spliced eyes, which provided the heavy lift contractor with a lighter rigging solution as well as a faster, easier load out and installation due to the compact terminations.

# Daman Development Project (India) KimLock™ Cable Laid Slings

#### **ITEMS**

2 x KimLock Cable Laid Sling 164mm x 29.4mtrs CSBL 1310MT
2 x KimLock Cable Laid Sling 191mm x 28.9mtrs CSBL 1687MT
2 x KimLock Cable Laid Sling 262mm x 26.7mtrs CSBL 3469MT

2 X Milleock Gable Laid Gillig 20211111 X 20.711113 GGDL 34031111